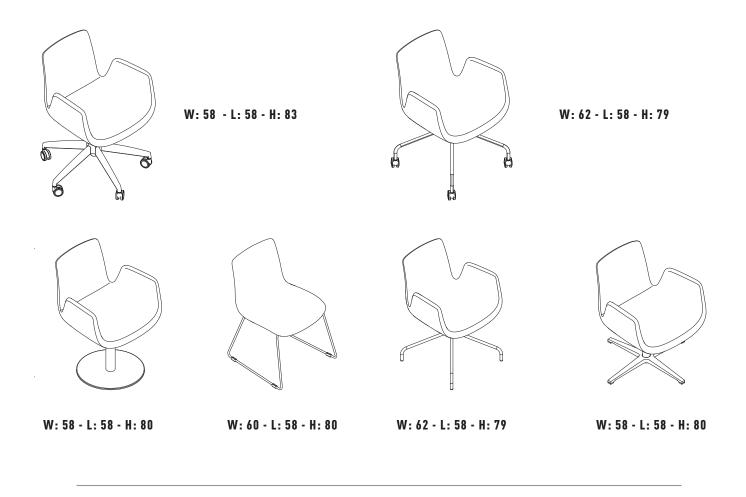

## Size chart

W: 61 - L: 51,5 - H: 79,5

W: 59 - L: 56 - H: 78,5 W: 61 - L: 51,5 - H: 79,5

W: 54,5 - L: 51,5 - H: 80