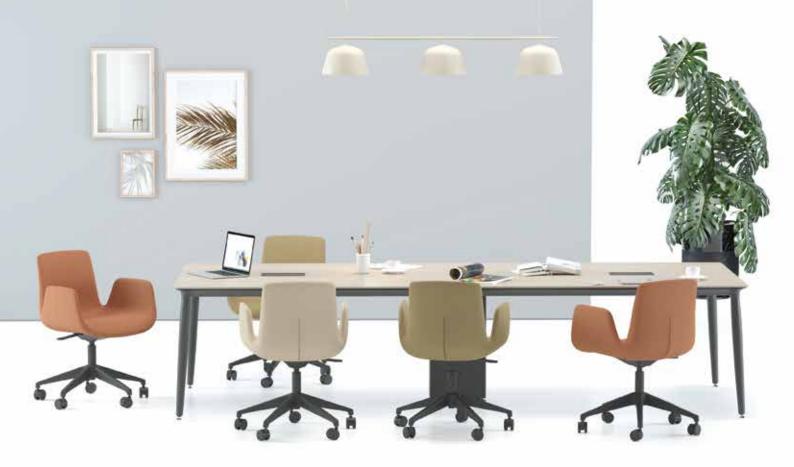

**Poly**, the multi-purpose seating family, offers a wide range of usage possibilities from offices to waiting areas, meeting rooms to the HORECA (Hotels, Restaurants, and Cafés) sector—thanks to its space-saving minimalist design, soft texture, and curved form that embraces the user.

With its different material and color alternatives, **Poly** adds a lively and warm atmosphere to its environment. It creates enjoyable spaces that encourage socialization by differentiating traditional waiting areas.

### Poly armchair

meeting / task chair

waiting armchair

Poly chair

meeting chair

waiting chair

guest chair

guest armchair