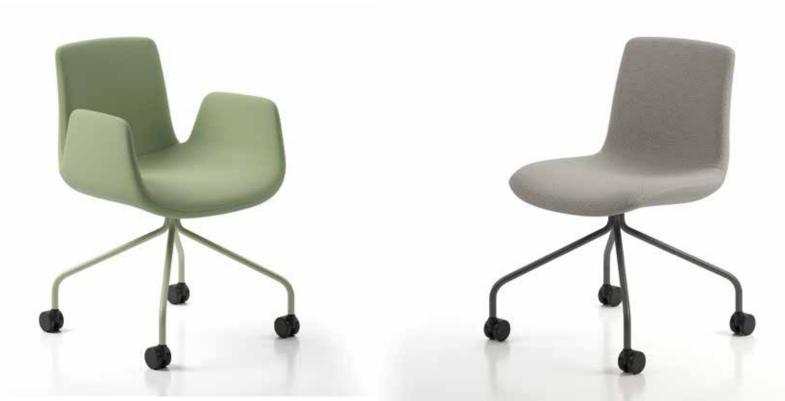

### Poly armchair

meeting / task chair

waiting armchair

Poly chair

meeting chair

waiting chair

guest chair

guest armchair

## Size chart

W: 61 - L: 51,5 - H: 79,5

W: 59 - L: 56 - H: 78,5 W: 61 - L: 51,5 - H: 79,5

W: 54,5 - L: 51,5 - H: 80