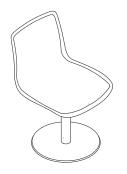

### Poly armchair

meeting / task chair

waiting armchair

Poly chair

meeting chair

waiting chair

guest chair

guest armchair

## Size chart

W: 61 - L: 51,5 - H: 79,5

W: 59 - L: 56 - H: 78,5 W: 61 - L: 51,5 - H: 79,5

W: 54,5 - L: 51,5 - H: 80