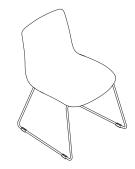

### Poly armchair

meeting / task chair

waiting armchair

Poly chair

meeting chair

waiting chair

guest chair

guest armchair

## Size chart

W: 61 - L: 51,5 - H: 79,5

W: 59 - L: 56 - H: 78,5 W: 61 - L: 51,5 - H: 79,5

W: 54,5 - L: 51,5 - H: 80