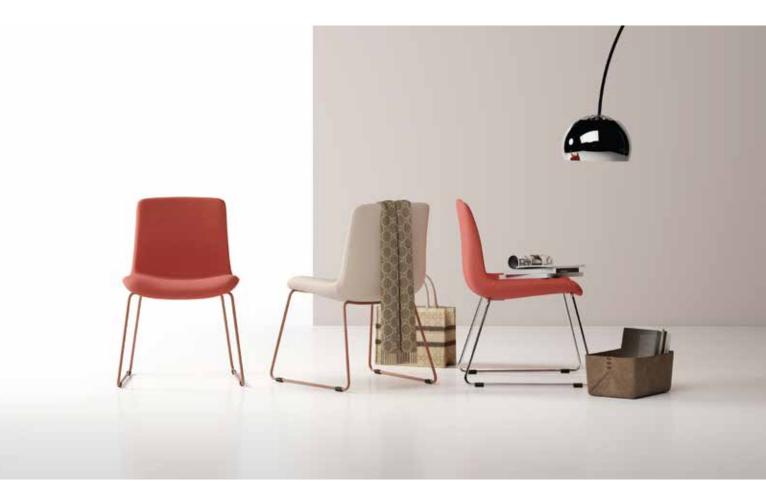

#### b-design team

Poly is a multi-purpose product family that can be easily used in meeting, waiting and similar areas as well as in home-offices, cafes and restaurants with its organic form and simple line in new generation offices, where concepts such as dynamism, movement and speed are the basis. Thanks to its minimal lines and ergonomic design, it occupies an ideal space in narrow spaces and also offers a comfortable sitting experience. With its different feet forms, colors and materials, it meets the needs of the user and the different concepts of the spaces.

With its different material and color alternatives, **Poly** adds a lively and warm atmosphere to its environment. It creates enjoyable spaces that encourage socialization by differentiating traditional waiting areas.