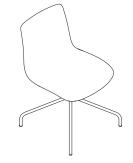

### Poly armchair

meeting / task chair

waiting armchair

Poly chair

meeting chair

waiting chair

guest chair

guest armchair

## Size chart

W: 61 - L: 51,5 - H: 79,5

W: 59 - L: 56 - H: 78,5 W: 61 - L: 51,5 - H: 79,5

W: 54,5 - L: 51,5 - H: 80