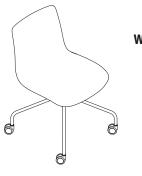

### Poly armchair

meeting / task chair

waiting armchair

Poly chair

meeting chair

waiting chair

guest chair

guest armchair

## Size chart

W: 61 - L: 51,5 - H: 79,5

W: 59 - L: 56 - H: 78,5 W: 61 - L: 51,5 - H: 79,5

W: 54,5 - L: 51,5 - H: 80